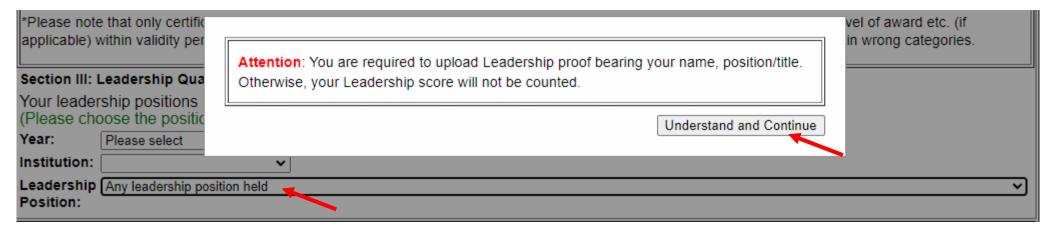

### Attention!

For Leadership Qualities, if you select "Any leadership position held", you are required to upload Leadership proof bearing your name, position/title within the validity period.

For Leadership Qualities, Academic Merits, Special Achievements and Community Services, score B will only be counted within validity period (September 2022 to June 2024). If you overstate / select wrong category / provide false information, score B will be deducted and serious case will result in disqualified.

Please note that only certification(s) / document(s) bearing your name, position/title within validity period will be considered. Photo of the award / medal is NOT accepted. No mark will be given if you put in wrong categories.