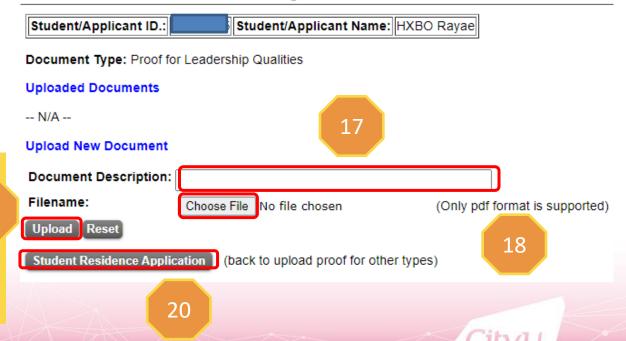

## Uploaded Documents -- N/A - Please select a document type to upload documentary proofs. Click "Upload Document" to proceed. (Maximum of 10MB storage space is available for uploading.) Document Type: Household Member's Address Proof \*Declaration / Oath will NOT be accepted as proofs. Upload Document

# Uploaded Documents -- N/A - Please select a document type to upload documentary proofs. Click "Upload Document" to proceed. (Maximum of 10MB storage space is available for uploading.) Document Type: Household Member's Address Proof \*Declaration / Oath will NOT be accepted as proofs. Upload Document Year: 2024/25