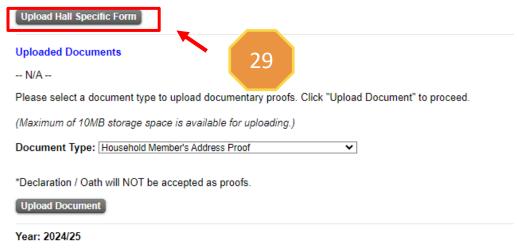

#### Note:

- Blank/ incomplete form will NOT be processed.
- 2. NO AMENDMENT AFTER UPLOAD!! Please check carefully before upload.

- 10. Download and fill the hall specific form
- 11. Save the form in pdf format
- 12. Key in the document description
- 13. Choose document and click "Upload"

#### Document uploaded successfully

Document Description:Returning form

Document Filename: Returning Form\_Testing.pdf

File Size in byte:33958 File has been uploaded.

After uploading the hall specific form,