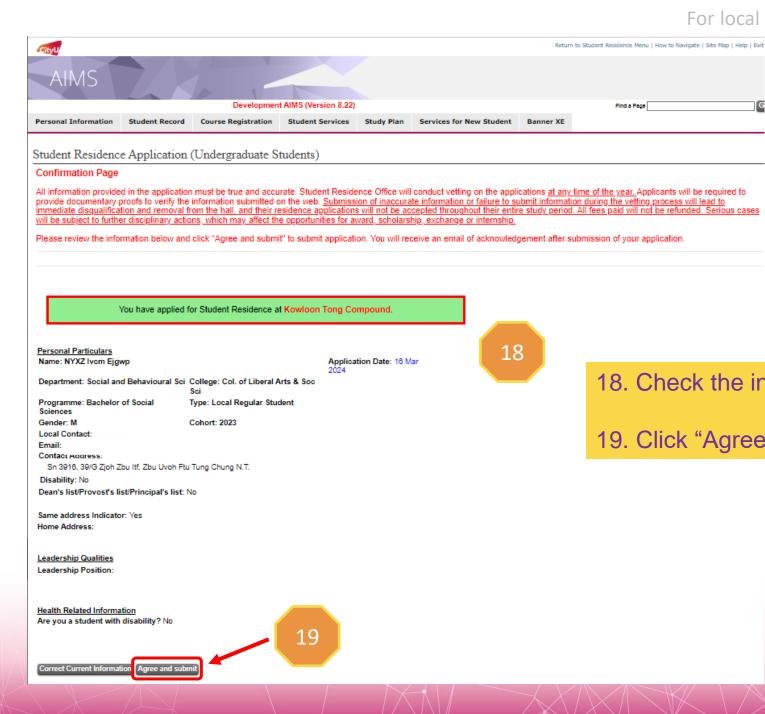

|

## Attention!

For Leadership Qualities, if you select "Any leadership position held", you are required to upload Leadership proof bearing your name, position/title within the validity period.



For Leadership Qualities, Academic Merits, Special Achievements and Community Services, score B will only be counted within validity period (September 2022 to June 2024). If you overstate / select wrong category / provide false information, score B will be deducted and serious case will result in disqualified.

Please note that only certification(s) / document(s) bearing your name, position/title within validity period will be considered. Photo of the award / medal is NOT accepted. No mark will be given if you put in wrong categories.



18. Check the inputted information carefully

19. Click "Agree and submit"



#### Important:

Your application on AIMS has been submitted.

Application result will be released on 17-May-2024.

#### **Uploaded Documents**

| Document Type      | Document Description | File Size (Kbyte) | Upload Date | View          | Delete          |
|--------------------|----------------------|-------------------|-------------|---------------|-----------------|
| Hall Specific Form | Returning form       | 34                | 16-Mar-2024 | View Document | Delete Document |
|                    |                      |                   |             |               |                 |

Please select a document type to upload documentary proofs. Click "Upload Document" to proceed.

(Maximum of 10MB stor