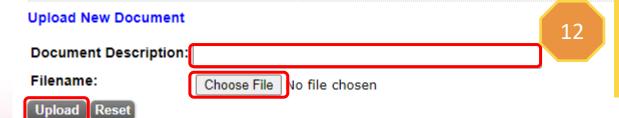

#### Note:

- Blank/ incomplete form will NOT be processed.
- 2. NO AMENDMENT AFTER UPLOAD!! Please check carefully before upload.

- 10. Download and fill the hall specific form
- 11. Save the form in pdf format
- 12. Key in the document description
- 13. Choose document and click "Upload"