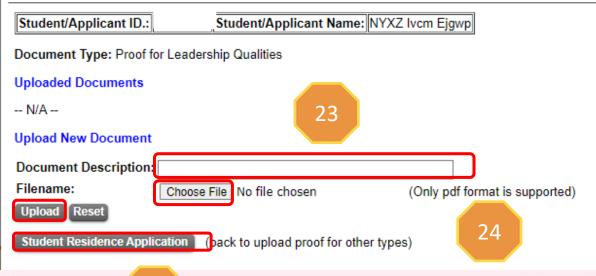

#### Document uploaded successfully

Document Description:Returning form

Document Filename: Returning Form\_Testing.pdf

File Size in byte:33958 File has been uploaded.

After uploading the hall specific form,