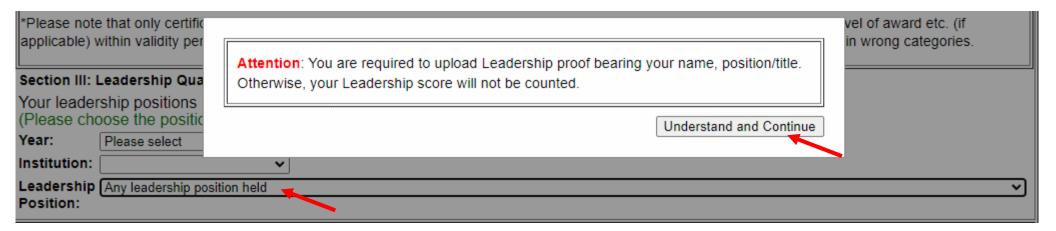

## Attention!

For Leadership Qualities, if you select "Any leadership position held", you are required to upload Leadership proof bearing your name, position/title within the validity period.

For Leadership Qualities, Academic Merits, Special Achievements and Community Services, score B will only be counted within validity period (September 2022 to June 2024). If you overstate / select wrong category / provide false information, score B will be deducted and serious case will result in disqualified.