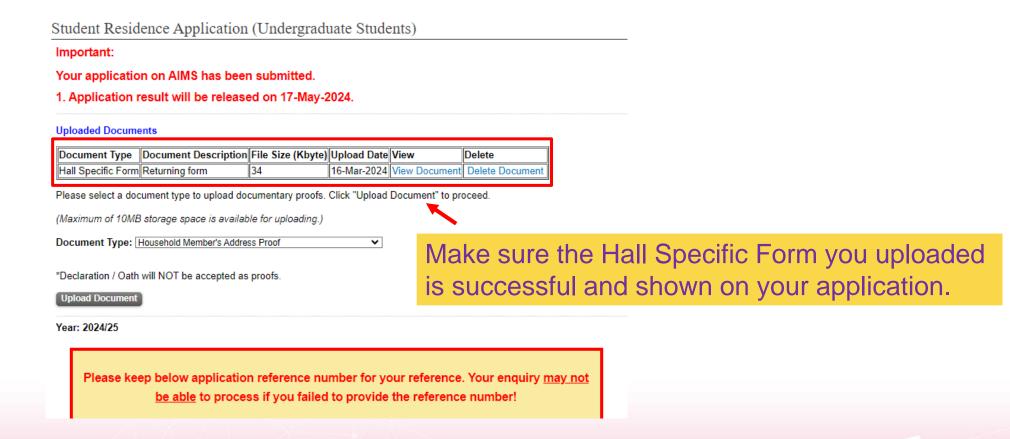

#### Important:

Your application on AIMS has been submitted.

Application result will be released on 17-May-2024.

#### **Uploaded Documents**

| Document Type      | Document Description | File Size (Kbyte) | Upload Date | View          | Delete          |
|--------------------|----------------------|-------------------|-------------|---------------|-----------------|
| Hall Specific Form | Returning form       | 34                | 16-Mar-2024 | View Document | Delete Document |
|                    |                      |                   |             |               |                 |