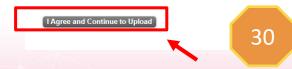

9

I Agree and Continue to Upload

9. Click "I Agree and Continue to Upload"

11

- 1. Please download the hall specific form. Click here.
- 2. Fill in the form and save the form in pdf format.
- 3. Upload the completed hall specific form by pressing the "Upload" button