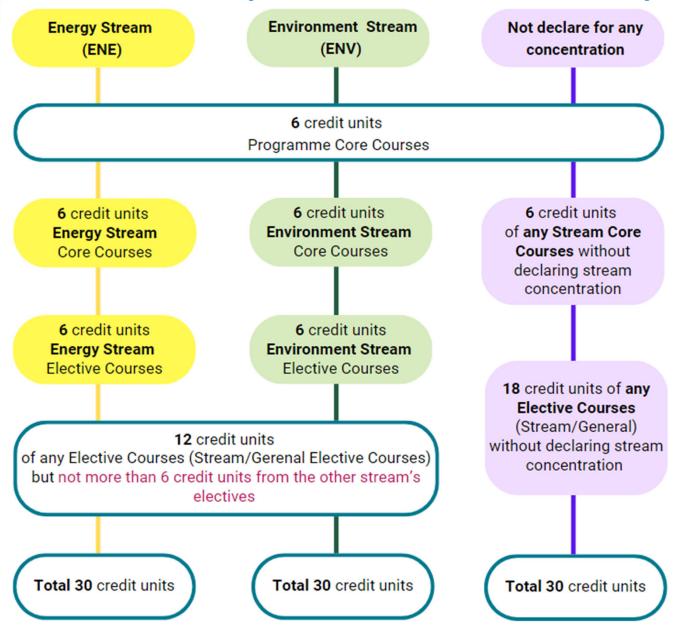

## **Stream Declaration Arrangement**

• Students are flexible in choosing courses with or without the declaration of a stream:

Energy Stream (ENE) /Environment Stream (ENV) /Not to declare for any concentration

- Full-time students will be required to submit stream declaration by the end of the first Semester (Semester A). Part-time students no later than the end of the second Semester (Semester B).
- Change of stream declaration is allowed later on given that the students could fulfill the stream requirements upon graduation.
- Summary of course requirements for obtaining the award of *Master of Science in Energy and Environment* with or without the declaration of a stream. (*Please refer to the next page*)

## **Stream Declaration Arrangement**

|                                      | Core to be taken                                                 | Electives to be taken                                                                                                          |
|--------------------------------------|------------------------------------------------------------------|--------------------------------------------------------------------------------------------------------------------------------|
| Energy Stream (ENE)                  | Programme Core (6 credits) + Energy Stream Core (6 credits)      | Two Energy Stream Electives (6 credits) + 12 credits of any Electives Courses (not more than 6 credits from other stream)      |
| Environment<br>Stream (ENV)          | Programme Core (6 credits) + Environment Stream Core (6 credits) | Two Environment Stream Electives (6 credits) + 12 credits of any Electives Courses (not more than 6 credits from other stream) |
| Not to declare for any concentration | Programme Core (6 credits) + any Stream Core (6 credits)         | 18 credits of any Electives Courses (Stream/ General)                                                                          |