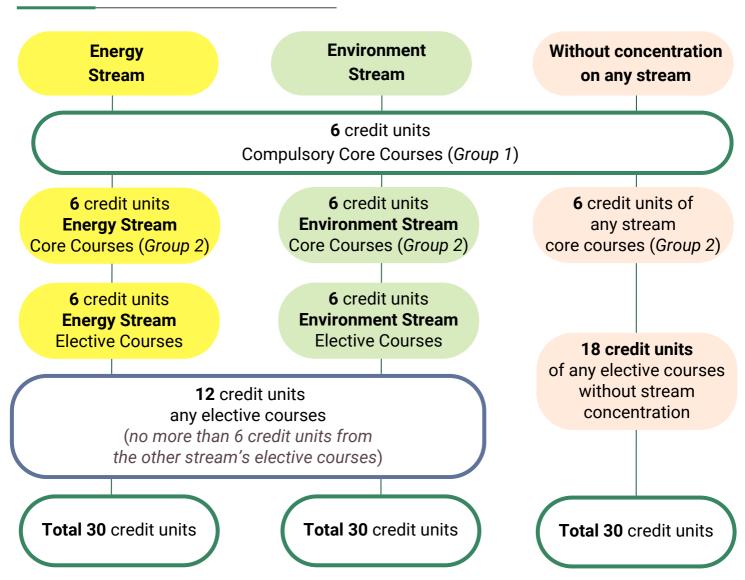

#### Concentration

May choose to take courses without concentration, OR optionally with concentration on one of the two streams: Energy or Environment

**Energy Stream** 

**Environment Stream** 

Without concentration on any stream

#### Curriculum