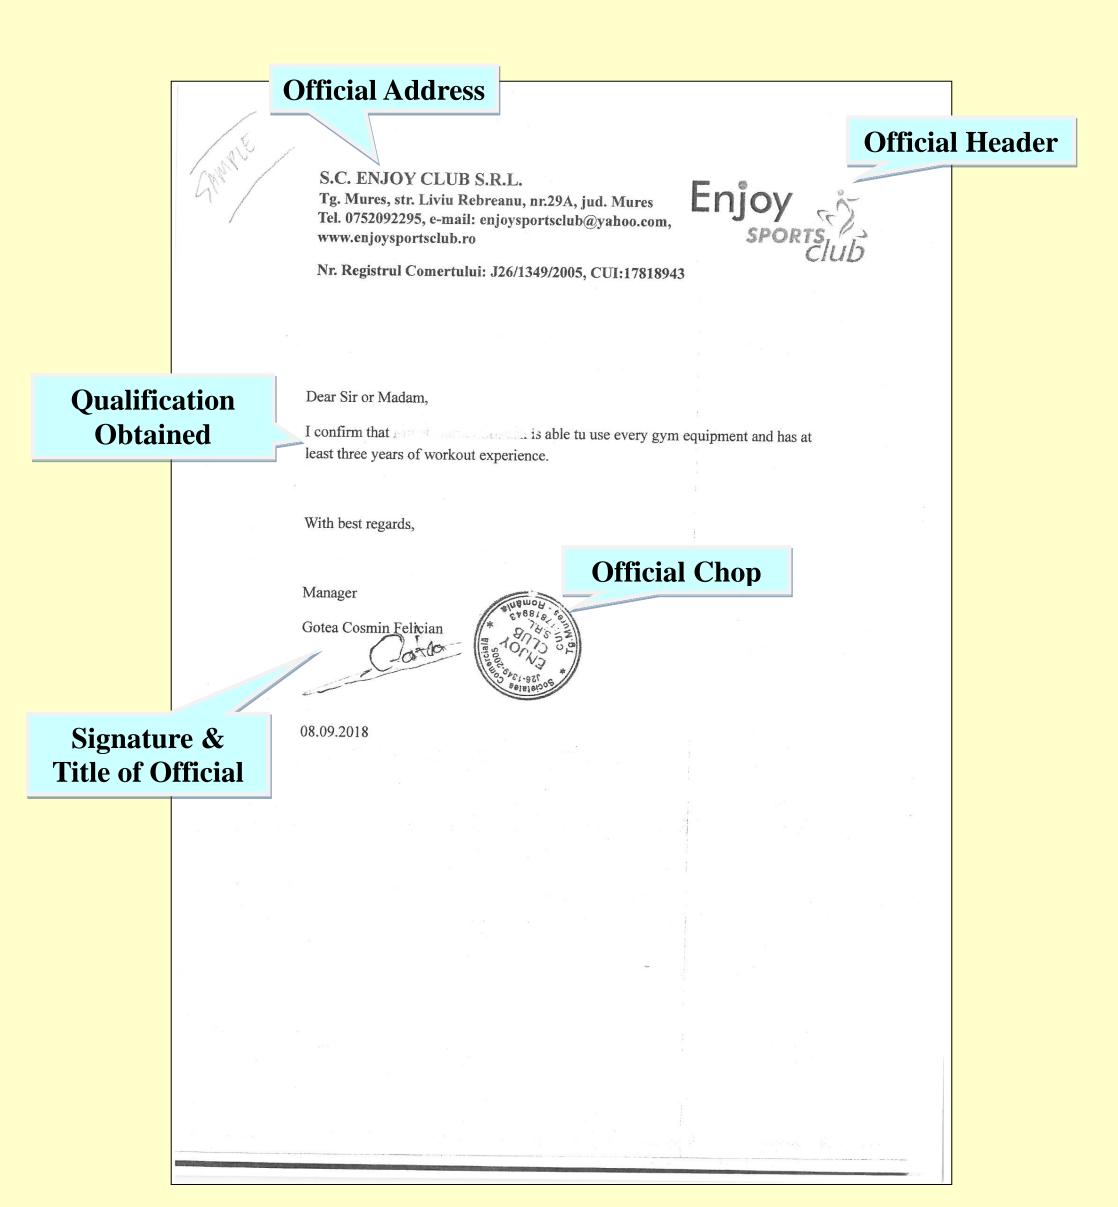

### \*Types of valid proof and evidence

- Letter/Certificate (with the name and address of the universities/colleges/gym which is signed by an authorized person-in-charge and with the official chop on it, and all the information as specified in the below standard letter sample) together with the website of the issuing bodies (with url address indicated) showing the physical fitness induction/training course attended for the using of the gym equipment
- Academic transcript or any written document showing the physical fitness course attended in respective colleges/universities

# **Sample of Proven Letter**