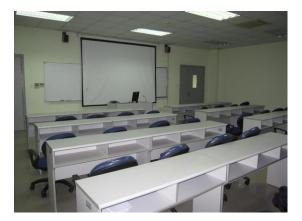

## How many Lecture Theatres in the Research Centre?

| Room no.         | Room 109 | Room 203 |
|------------------|----------|----------|
| Capacity (seats) | 45       | 40       |

All LTs are equipped with audio-visual equipment. Room 109 can be used to conduct video conference, a direct link has been set up between the Suzhou Research Centre and CityU Hong Kong campus.

Room 109:

Room 203: