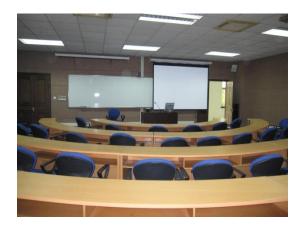

## How many Lecture Theatres in the Research Centre?

| Room no.         | Room 109 | Room 203 |
|------------------|----------|----------|
| Capacity (seats) | 45       | 40       |

All LTs are equipped with audio-visual equipment. Room 109 can be used to conduct video conference, a direct link has been set up between the Suzhou Research Centre and CityU Hong Kong campus.

Room 109:

Room 203: