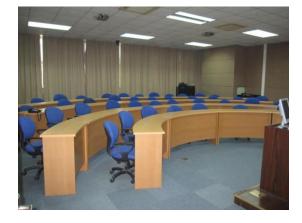

## How many Conference Rooms in the Research Centre?

| Room no.         | Room 110 |  |
|------------------|----------|--|
| Capacity (seats) | 18       |  |

All conference rooms are equipped with audio-visual equipment. A telephone conference device will be provided upon request.

Room 110: