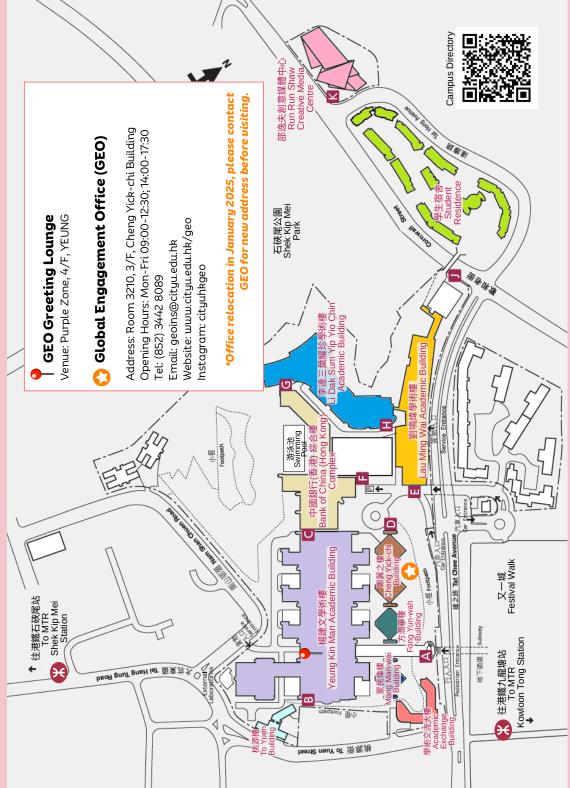

# Collect your welcome pack at the Greeting Lounge operated by Global Engagement Office (GEO)!

Upon arrival in Hong Kong, students should visit GEO Greeting Lounge where information about Hong Kong and the University will be provided, as well as welcoming gifts from us. Please see the details below.

GEO Greeting Lounge: Purple Zone, 4/F, YEUNG Service Hours:

7 Jan (Tue)

6 Jan (Mon)

|                | 09:30-17:30 |              |                            |  |  |  |  |
|----------------|-------------|--------------|----------------------------|--|--|--|--|
| Date           | Time        | Event        | Venue /<br>Assembly Point  |  |  |  |  |
|                | 11:00-12:00 | Campus Tour* | Purple Zone, 4/F,<br>YEUNG |  |  |  |  |
| 9 Jan<br>(Thu) | 14:00-15:00 | Campus Tour* |                            |  |  |  |  |
| (a)            | 16:00-17:00 | Campus Tour* | 3140                       |  |  |  |  |

#### New Student To-do List

| Check-in at Your Accommodation          | Visit GEO Greeting Lounge                                                                                                     |
|-----------------------------------------|-------------------------------------------------------------------------------------------------------------------------------|
| Complete New Student Enrolment          | Complete Course Registration                                                                                                  |
| Update Your Contact Information in AIMS | Attend New Student Orientation                                                                                                |
| Settle Any Fees and Charges             | Open a Bank Account (Optional)                                                                                                |
|                                         | Apply for MTR Student Travel Scheme (Student Octopus Card)#                                                                   |
| Legend                                  | # Applicable to full-time students aged under 25 and under whose programme duration is at least 30 weeks in an academic year. |
| YEUNG Yeung Kin Man Academic Building   | GEO Global Engagement Office                                                                                                  |
|                                         | SDS Student Development Services                                                                                              |