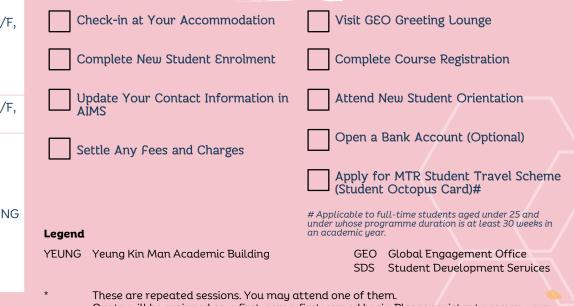

## New Student To-do List

Quota will be assigned on a first-come, first-served basis. Please register to secure your spot at GEO Greeting Lounge.

|                               | College of Business                                                     | (CB)            |             |                                                                   |   |                                                                                      |            |                                                                                                                                                                                                                      |                                                                                            | ,                                                                                           | A.I                                                                                                                                                                                                                                                                                                                                                                                                                                                                                                                                                                                                                                                                                                                                                                                                                                                                                                                                                                                                                                                                                                                                                                                                                                                                                                                                                                                                                                                                                                                                                                                                                                      |                                                                                   |
|-------------------------------|-------------------------------------------------------------------------|-----------------|-------------|-------------------------------------------------------------------|---|--------------------------------------------------------------------------------------|------------|----------------------------------------------------------------------------------------------------------------------------------------------------------------------------------------------------------------------|--------------------------------------------------------------------------------------------|---------------------------------------------------------------------------------------------|------------------------------------------------------------------------------------------------------------------------------------------------------------------------------------------------------------------------------------------------------------------------------------------------------------------------------------------------------------------------------------------------------------------------------------------------------------------------------------------------------------------------------------------------------------------------------------------------------------------------------------------------------------------------------------------------------------------------------------------------------------------------------------------------------------------------------------------------------------------------------------------------------------------------------------------------------------------------------------------------------------------------------------------------------------------------------------------------------------------------------------------------------------------------------------------------------------------------------------------------------------------------------------------------------------------------------------------------------------------------------------------------------------------------------------------------------------------------------------------------------------------------------------------------------------------------------------------------------------------------------------------|-----------------------------------------------------------------------------------|
| Participants                  | Event                                                                   | Date            | Time        | Venue                                                             |   |                                                                                      |            |                                                                                                                                                                                                                      | iting                                                                                      | 大急急<br>In Rui<br>Cen<br>Cen                                                                 |                                                                                                                                                                                                                                                                                                                                                                                                                                                                                                                                                                                                                                                                                                                                                                                                                                                                                                                                                                                                                                                                                                                                                                                                                                                                                                                                                                                                                                                                                                                                                                                                                                          | ana an                                                                            |
|                               | Academic Advice Session & Meeting<br>with Exchange Student Club (ESC) I | 7 Jan<br>(Tue)  | 14:30-17:00 | LT-6, 4/F, YEUNG                                                  |   |                                                                                      | Ô          | lding<br>17:30                                                                                                                                                                                                       | please contact<br>before visiting                                                          | 邵逸夫創意媒<br>Run Run Sl<br>Creative Me<br>Centre                                               |                                                                                                                                                                                                                                                                                                                                                                                                                                                                                                                                                                                                                                                                                                                                                                                                                                                                                                                                                                                                                                                                                                                                                                                                                                                                                                                                                                                                                                                                                                                                                                                                                                          |                                                                                   |
|                               | CB Orienteering & Welcoming<br>Luncheon                                 | 8 Jan<br>(Wed)  | 10:00-14:00 | LT-6, 4/F, YEUNG<br>&<br>CityU Chinese<br>Restaurant, 8/F,<br>BOC |   | GEO Greeting Lounge<br>ue: Purple Zone, 4/F, YEUNG<br>Global Engagement Office (GEO) | Office (GE | Address: Room 3210, 3/F, Cheng Yick-chi Building<br>Opening Hours: Mon-Fri 09:00-12:30; 14:00-17:30<br>Tel: (852) 34,42 8089<br>Email: geoins@cityu.edu.hk<br>Website: www.cityu.edu.hk/geo<br>Instagram: cityuhkgeo | "Office relocation in January 2025, please contact<br>GEO for new address before visiting. | Mei                                                                                         |                                                                                                                                                                                                                                                                                                                                                                                                                                                                                                                                                                                                                                                                                                                                                                                                                                                                                                                                                                                                                                                                                                                                                                                                                                                                                                                                                                                                                                                                                                                                                                                                                                          | Tank L                                                                            |
|                               | Academic Advice Session & Meeting with Exchange Student Club (ESC) II   | 9 Jan<br>(Thu)  | 14:30-17:00 | LT-6, 4/F, YEUNG                                                  |   |                                                                                      | yEUN(      | , Chen<br>09:00-<br>08:00-<br>hk<br>hk                                                                                                                                                                               | Janua<br>r new                                                                             | 石硖尾公園<br>Shek Kip Mei<br>Park                                                               |                                                                                                                                                                                                                                                                                                                                                                                                                                                                                                                                                                                                                                                                                                                                                                                                                                                                                                                                                                                                                                                                                                                                                                                                                                                                                                                                                                                                                                                                                                                                                                                                                                          | IRAU                                                                              |
|                               | One Day Trip                                                            | 10 Jan<br>(Fri) | 09:00-17:00 | Meeting Point:<br>LT-6, 4/F, YEUNG                                |   | ng Lc<br>e, 4/∓,                                                                     | agen       | IO, 3/F,<br>39<br>Ju.edu.<br>u.edu.b<br>geo                                                                                                                                                                          | ion in .<br>EO fo                                                                          | w ً'                                                                                        |                                                                                                                                                                                                                                                                                                                                                                                                                                                                                                                                                                                                                                                                                                                                                                                                                                                                                                                                                                                                                                                                                                                                                                                                                                                                                                                                                                                                                                                                                                                                                                                                                                          |                                                                                   |
|                               | College of Engineering                                                  | (CENG)          | )           |                                                                   |   | <b>eeti</b><br>e Zon                                                                 | Eng        | m 32'<br>Irs: Mc<br>42 808<br>s@city<br>w.city<br>ityuhk                                                                                                                                                             | locat                                                                                      |                                                                                             | ,<br>E                                                                                                                                                                                                                                                                                                                                                                                                                                                                                                                                                                                                                                                                                                                                                                                                                                                                                                                                                                                                                                                                                                                                                                                                                                                                                                                                                                                                                                                                                                                                                                                                                                   |                                                                                   |
| Participants                  | Event                                                                   | Date            | Time        | Venue                                                             |   | o Gr                                                                                 | bal        | : Roo<br>I Hou<br>() 344<br>eoins<br>eoins<br>: wwi                                                                                                                                                                  | e re                                                                                       |                                                                                             | 大<br>ilding<br>の<br>し<br>し<br>の<br>に<br>人<br>に<br>の<br>に<br>人<br>に<br>の<br>に<br>し<br>に<br>の<br>に<br>り<br>に<br>の<br>に<br>り<br>に<br>の<br>に<br>り<br>に<br>り<br>に<br>り<br>に<br>り<br>に<br>り<br>に<br>り<br>に<br>り<br>に<br>り<br>に<br>り<br>に<br>り<br>に<br>り<br>に<br>り<br>こ<br>い<br>の<br>い<br>し<br>い<br>の<br>い<br>の<br>い<br>の<br>い<br>の<br>い<br>の<br>い<br>の<br>い<br>の<br>い<br>の<br>い<br>の<br>い<br>の<br>い<br>の<br>い<br>の<br>い<br>の<br>い<br>の<br>い<br>の<br>の<br>い<br>の<br>い<br>の<br>い<br>の<br>い<br>の<br>い<br>の<br>い<br>の<br>い<br>の<br>い<br>の<br>い<br>の<br>い<br>の<br>い<br>の<br>い<br>の<br>い<br>の<br>い<br>の<br>い<br>の<br>い<br>の<br>い<br>の<br>の<br>い<br>の<br>い<br>の<br>い<br>の<br>い<br>の<br>い<br>の<br>い<br>の<br>い<br>の<br>い<br>の<br>い<br>の<br>い<br>の<br>い<br>の<br>い<br>の<br>い<br>の<br>い<br>の<br>い<br>の<br>い<br>の<br>い<br>の<br>い<br>の<br>い<br>の<br>い<br>の<br>い<br>の<br>い<br>の<br>い<br>の<br>い<br>の<br>い<br>の<br>い<br>の<br>い<br>の<br>い<br>の<br>い<br>の<br>い<br>の<br>い<br>の<br>い<br>の<br>い<br>の<br>い<br>の<br>い<br>の<br>い<br>の<br>い<br>の<br>い<br>の<br>い<br>の<br>い<br>の<br>い<br>の<br>い<br>の<br>い<br>の<br>い<br>の<br>い<br>の<br>い<br>の<br>い<br>の<br>い<br>の<br>い<br>の<br>い<br>の<br>い<br>の<br>い<br>の<br>い<br>の<br>い<br>の<br>い<br>の<br>い<br>の<br>い<br>の<br>い<br>の<br>い<br>の<br>い<br>い<br>の<br>い<br>の<br>い<br>の<br>い<br>の<br>い<br>の<br>い<br>の<br>い<br>の<br>い<br>の<br>い<br>の<br>い<br>の<br>い<br>の<br>い<br>の<br>い<br>い<br>の<br>い<br>の<br>い<br>の<br>い<br>の<br>い<br>の<br>い<br>の<br>い<br>の<br>い<br>の<br>い<br>の<br>い<br>の<br>い<br>の<br>い<br>の<br>い<br>い<br>の<br>い<br>の<br>い<br>の<br>い<br>の<br>い<br>の<br>い<br>の<br>い<br>い<br>い<br>い<br>い<br>い<br>い<br>い<br>い<br>い<br>い<br>い<br>い | / _                                                                               |
| Exchange Students<br>of CENG  | Welcoming Reception for CENG<br>Inbound Exchange Students               | 14 Jan<br>(Tue) | 17:15-19:15 | CityU Chinese<br>Restaurant, 8/F,<br>BOC                          | / | GEO Greeting Lounge<br>Venue: Purple Zone, 4/F, YEUNG                                | C) Glo     | Address: Room 3210, 3/F, Cheng<br>Opening Hours: Mon-Fri 09:00 - 7<br>Tel: (852) 34,42 8089<br>Email: geoins@cityu.edu.hk<br>Website: www.cityu.edu.hk/geo<br>Instagram: cityu.hkgeo                                 | *Offi                                                                                      |                                                                                             | Zak Sum Yip                                                                                                                                                                                                                                                                                                                                                                                                                                                                                                                                                                                                                                                                                                                                                                                                                                                                                                                                                                                                                                                                                                                                                                                                                                                                                                                                                                                                                                                                                                                                                                                                                              | 機<br>mic Building                                                                 |
| c                             | ollege of Liberal Arts and Social                                       | Scienc          | es (CLASS)  |                                                                   |   |                                                                                      |            |                                                                                                                                                                                                                      | $\sim$                                                                                     |                                                                                             |                                                                                                                                                                                                                                                                                                                                                                                                                                                                                                                                                                                                                                                                                                                                                                                                                                                                                                                                                                                                                                                                                                                                                                                                                                                                                                                                                                                                                                                                                                                                                                                                                                          | い<br>ま<br>の<br>で<br>の<br>の<br>の<br>の<br>の<br>の<br>の<br>の<br>の<br>の<br>の<br>の<br>の |
| Participants                  | Event                                                                   | Date            | Time        | Venue                                                             |   |                                                                                      |            | 120                                                                                                                                                                                                                  | $\mathbb{D}($                                                                              |                                                                                             |                                                                                                                                                                                                                                                                                                                                                                                                                                                                                                                                                                                                                                                                                                                                                                                                                                                                                                                                                                                                                                                                                                                                                                                                                                                                                                                                                                                                                                                                                                                                                                                                                                          |                                                                                   |
| Exchange Students<br>of CLASS | Welcoming Session for CLASS<br>Inbound Exchange Students                | 7 Jan<br>(Tue)  | 11:00-12:00 | Rm 3614, 3/F, LI                                                  |   |                                                                                      | 5          |                                                                                                                                                                                                                      | Footpath                                                                                   | ·<br>·<br>·<br>·<br>·<br>·<br>·<br>·<br>·<br>·<br>·<br>·<br>·<br>·<br>·<br>·<br>·<br>·<br>· |                                                                                                                                                                                                                                                                                                                                                                                                                                                                                                                                                                                                                                                                                                                                                                                                                                                                                                                                                                                                                                                                                                                                                                                                                                                                                                                                                                                                                                                                                                                                                                                                                                          | Min                                                                               |
| College of Science (CSCI)     |                                                                         |                 |             |                                                                   |   |                                                                                      | Ē          | me fil                                                                                                                                                                                                               | $\left\{ \setminus\right\}$                                                                |                                                                                             |                                                                                                                                                                                                                                                                                                                                                                                                                                                                                                                                                                                                                                                                                                                                                                                                                                                                                                                                                                                                                                                                                                                                                                                                                                                                                                                                                                                                                                                                                                                                                                                                                                          | , , , , , , , , , , , , , , , , , , , ,                                           |
| Participants                  | Event                                                                   | Date            | Time        | Venue                                                             | 1 |                                                                                      |            | State III                                                                                                                                                                                                            | $\sim$ $\sim$                                                                              | <b>۲</b>                                                                                    |                                                                                                                                                                                                                                                                                                                                                                                                                                                                                                                                                                                                                                                                                                                                                                                                                                                                                                                                                                                                                                                                                                                                                                                                                                                                                                                                                                                                                                                                                                                                                                                                                                          |                                                                                   |
| Exchange Students<br>of CSCI  | Welcoming Session for CSCI Inbound<br>Exchange Students                 | 10 Jan<br>(Fri) | 14:30-15:30 | B6605, 6/F,<br>YEUNG                                              |   |                                                                                      | Π          | NO UNIX                                                                                                                                                                                                              |                                                                                            |                                                                                             |                                                                                                                                                                                                                                                                                                                                                                                                                                                                                                                                                                                                                                                                                                                                                                                                                                                                                                                                                                                                                                                                                                                                                                                                                                                                                                                                                                                                                                                                                                                                                                                                                                          | ick-chi<br>uilding                                                                |
| School of Law (SLW)           |                                                                         |                 |             |                                                                   |   |                                                                                      | /          | J N                                                                                                                                                                                                                  |                                                                                            |                                                                                             | ic Building<br>全機<br>激減<br>人<br>Chen                                                                                                                                                                                                                                                                                                                                                                                                                                                                                                                                                                                                                                                                                                                                                                                                                                                                                                                                                                                                                                                                                                                                                                                                                                                                                                                                                                                                                                                                                                                                                                                                     | ding                                                                              |
| Participants                  | Event                                                                   | Date            | Time        | Venue                                                             |   | 住港鐵石硤尾站<br>To MTR<br>Shek Kip Mei<br>Station                                         |            |                                                                                                                                                                                                                      | Ju li                                                                                      |                                                                                             | 橋通大学が接<br>Man Academi                                                                                                                                                                                                                                                                                                                                                                                                                                                                                                                                                                                                                                                                                                                                                                                                                                                                                                                                                                                                                                                                                                                                                                                                                                                                                                                                                                                                                                                                                                                                                                                                                    | Build                                                                             |
| Exchange Students<br>of SLW   | Orientation for Inbound Exchange<br>Students of SLW                     | 9 Jan<br>(Thu)  | 10:30-11:30 | Rm 6303, 6/F, LI                                                  |   | 版<br>TTR<br>NTR<br>N                                                                 |            | 12                                                                                                                                                                                                                   | and the                                                                                    | );[[                                                                                        |                                                                                                                                                                                                                                                                                                                                                                                                                                                                                                                                                                                                                                                                                                                                                                                                                                                                                                                                                                                                                                                                                                                                                                                                                                                                                                                                                                                                                                                                                                                                                                                                                                          | um-w<br>ding                                                                      |