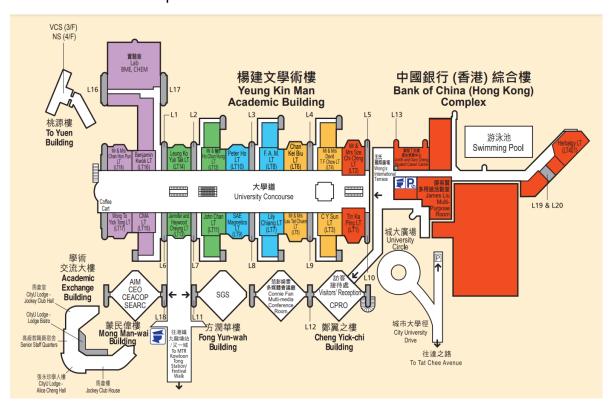

## Overview: Yeung Kin Man Academic Building (YEUNG) and Bank of China (Hong Kong) Complex (BOC)

YEUNG is divided into 4 colour zones, i.e. Purple, Green, Blue and Yellow. BOC is located at the Red zone on the Campus.

## How to go to the Faculty Lounge at the Bank of China (Hong Kong) Complex (BOC)?

Please follow the guide to Yeung Kin Man Academic Building first

- a. From 4th Yeung Kin Man Academic Building
  - Simply go to the purple zone and pass through the red door. Go straight to the end. A swimming pool is on your left. Take the lift to the 9<sup>th</sup> Floor. See the photos below.
- b. From Carpark of Bank of China (Hong Kong) Complex
  - Turn left. Go straight to the end. A swimming pool is on your left. Take the lift to the 9<sup>th</sup> Floor. See the photos below.