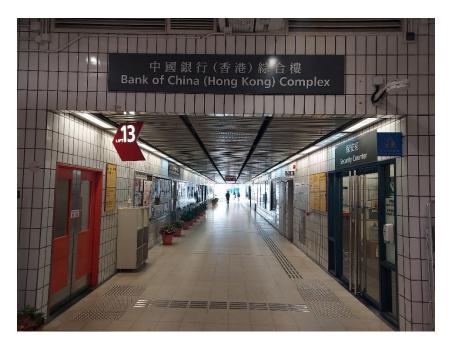

## How to go to the Faculty Lounge at the Bank of China (Hong Kong) Complex (BOC)?

Please follow the guide to Yeung Kin Man Academic Building first

- a. From 4th Yeung Kin Man Academic Building
  - Simply go to the purple zone and pass through the red door. Go straight to the end. A swimming pool is on your left. Take the lift to the 9<sup>th</sup> Floor. See the photos below.
- b. From Carpark of Bank of China (Hong Kong) Complex
  - Turn left. Go straight to the end. A swimming pool is on your left. Take the lift to the 9<sup>th</sup> Floor. See the photos below.