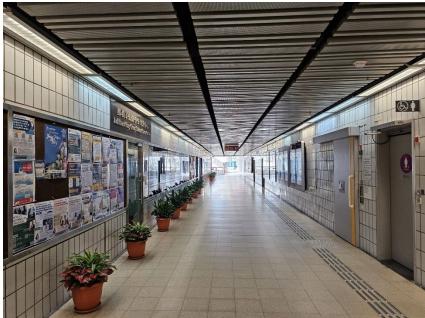

## How to go to the Faculty Lounge at the Bank of China (Hong Kong) Complex (BOC)?

Please follow the guide to Yeung Kin Man Academic Building first

- a. From 4th Yeung Kin Man Academic Building
  - Simply go to the purple zone and pass through the red door. Go straight to the end. A swimming pool is on your left. Take the lift to the 9<sup>th</sup> Floor. See the photos below.
- b. From Carpark of Bank of China (Hong Kong) Complex
  - Turn left. Go straight to the end. A swimming pool is on your left. Take the lift to the 9<sup>th</sup> Floor. See the photos below.