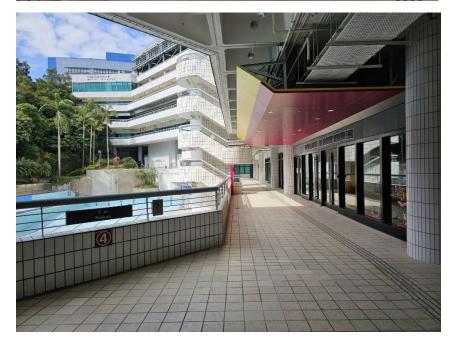

## How to go to the Faculty Lounge at the Bank of China (Hong Kong) Complex (BOC)?

Please follow the guide to Yeung Kin Man Academic Building first

- a. From 4th Yeung Kin Man Academic Building
  - Simply go to the purple zone and pass through the red door. Go straight to the end. A swimming pool is on your left. Take the lift to the 9<sup>th</sup> Floor. See the photos below.
- b. From Carpark of Bank of China (Hong Kong) Complex
  - Turn left. Go straight to the end. A swimming pool is on your left. Take the lift to the 9<sup>th</sup> Floor. See the photos below.