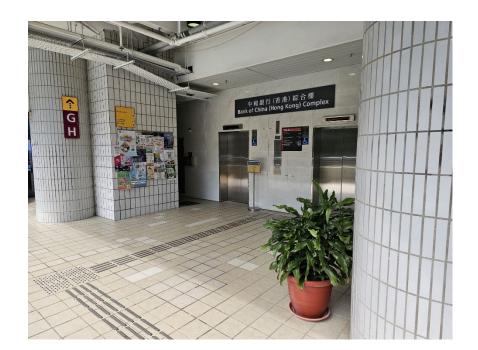

## How to go to the Faculty Lounge at the Bank of China (Hong Kong) Complex (BOC)?

Please follow the guide to Yeung Kin Man Academic Building first

- a. From 4th Yeung Kin Man Academic Building
  - Simply go to the purple zone and pass through the red door. Go straight to the end. A swimming pool is on your left. Take the lift to the 9<sup>th</sup> Floor. See the photos below.
- b. From Carpark of Bank of China (Hong Kong) Complex
  - Turn left. Go straight to the end. A swimming pool is on your left. Take the lift to the 9<sup>th</sup> Floor. See the photos below.