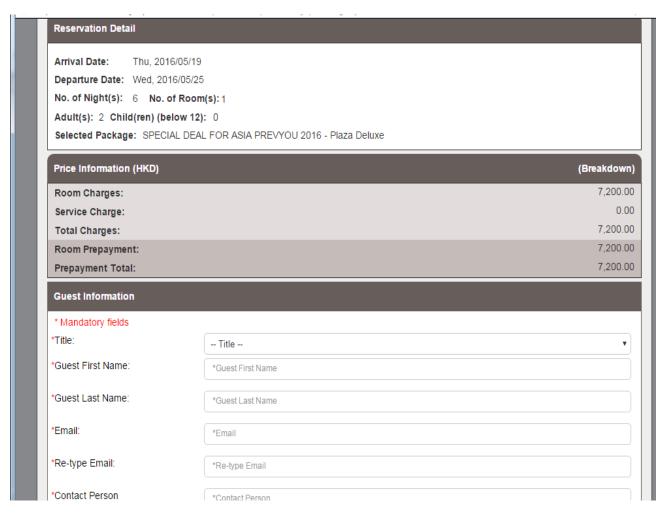

|                                                |                             | Total:   | HKD \$0   |
| Back                                                                                                                                                                                                                                                                                                                                                                                                                                                  |                                                | Cor                         | ntinue   |           |

8. Type in Guest Information and click on "Continue"