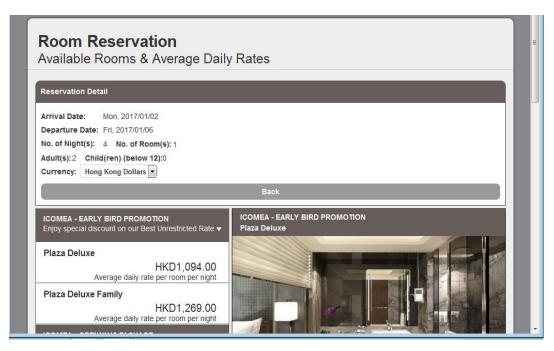

5. Select Room Type and Currency

6. Please read through Terms & Conditions before click on "Select This"