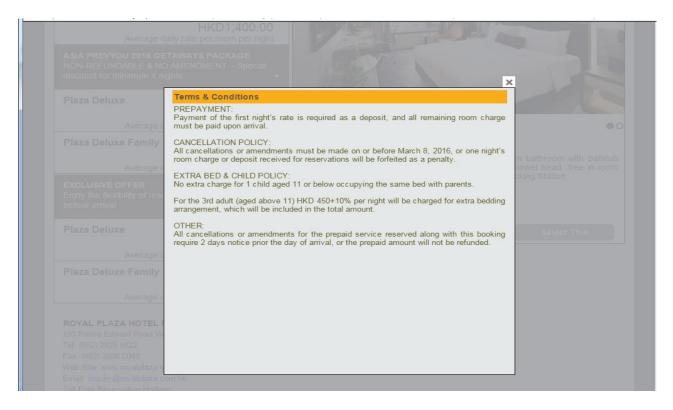

5. Select Room Type and Currency

6. Please read through Terms & Conditions before click on "Select This"